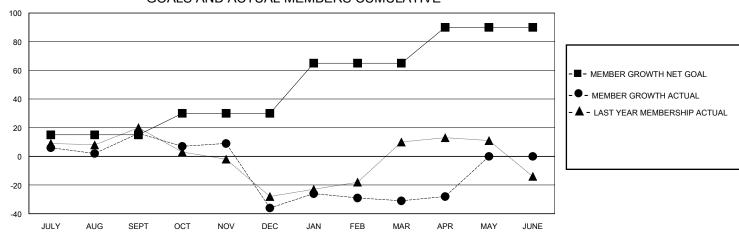

## GOALS AND ACTUAL MEMBERS CUMULATIVE

| DROPPED CLUBS: 1 |     | 45 CLUBS OF 69 ADDED 1 OR MORE<br>NEW MEMBERS | GENDER DISTRIBUTION  MALE 823 (58.00%) |              |     |
|------------------|-----|-----------------------------------------------|----------------------------------------|--------------|-----|
| DROPPED MEMBERS  |     |                                               | FEMALE                                 | 595 (41.93%) |     |
| DECEASED         | 20  | CLICK HERE FOR CUMULATIVE                     | TOTAL FAMILY UNIT MEMBERS              |              | 254 |
| CLUB CANCELLED   | 7   | MEMBERSHIP DATA                               | FAMILY MEMBERS PAYING HALF             |              | 120 |
| OTHER            | 129 |                                               |                                        |              | 130 |
| TOTAL            | 156 |                                               | 5525                                   |              |     |